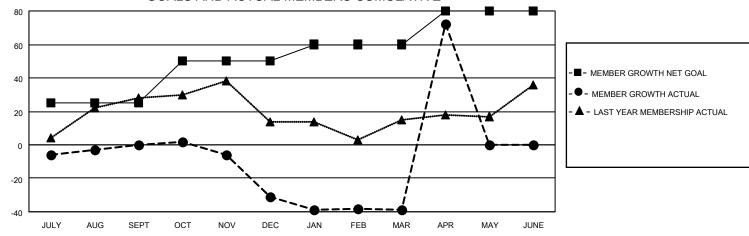

### GOALS AND ACTUAL MEMBERS CUMULATIVE

| DROPPED CLUBS: 0 |     | 27 CLUBS OF 51 ADDED 1 OR<br>MORE NEW MEMBERS | GENDER DISTRIBUTION                 |              |  |
|------------------|-----|-----------------------------------------------|-------------------------------------|--------------|--|
|                  |     | MONE NEW MEMBERS                              | MALE                                | 748 (53.16%) |  |
|                  |     |                                               | FEMALE 659 (46.84%)                 |              |  |
| DROPPED MEMBERS  |     |                                               | NON BINARY                          | 0 (0.00%)    |  |
|                  |     |                                               | PREFER NOT TO ANSWER 0 (0.00%)      |              |  |
| DECEASED         | 16  |                                               |                                     |              |  |
| CLUB CANCELLED   | 0   | CLICK HERE FOR CUMULATIVE                     | TOTAL FAMILY UNIT MEMBERS           | 420          |  |
| OTHER            | 107 | MEMBERSHIP DATA                               |                                     |              |  |
| TOTAL            | 123 |                                               | FAMILY MEMBERS PAYING HALF DUES 223 |              |  |
|                  |     |                                               |                                     |              |  |

## District 4 C5

| Clubs RESULTS FOR 2022-2023 |   |   |   | Members RESULTS FOR 2022-2023 |    |     |    |
|-----------------------------|---|---|---|-------------------------------|----|-----|----|
|                             |   |   |   |                               |    |     |    |
| JULY/AUG/SEPT               | 0 | 0 | 0 | JULY/AUG/SEPT                 | 25 | 33  | 31 |
| OCT/NOV/DEC                 | 0 | 0 | 0 | OCT/NOV/DEC                   | 25 | 19  | 46 |
| JAN/FEB/MAR                 | 1 | 0 | 0 | JAN/FEB/MAR                   | 10 | 42  | 38 |
| APR/MAY/JUNE                | 1 | 1 | 0 | APR/MAY/JUNE                  | 20 | 119 | 8  |