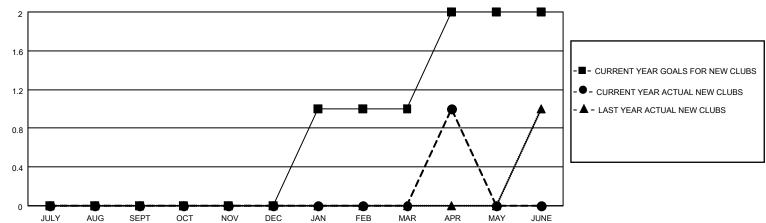

### GOALS AND ACTUAL NEW CLUBS CUMULATIVE

## District 4 C5

| Clubs RESULTS FOR 2022-2023 |   |   |   | Members RESULTS FOR 2022-2023 |    |     |    |
|-----------------------------|---|---|---|-------------------------------|----|-----|----|
|                             |   |   |   |                               |    |     |    |
| JULY/AUG/SEPT               | 0 | 0 | 0 | JULY/AUG/SEPT                 | 25 | 33  | 31 |
| OCT/NOV/DEC                 | 0 | 0 | 0 | OCT/NOV/DEC                   | 25 | 19  | 46 |
| JAN/FEB/MAR                 | 1 | 0 | 0 | JAN/FEB/MAR                   | 10 | 42  | 38 |
| APR/MAY/JUNE                | 1 | 1 | 0 | APR/MAY/JUNE                  | 20 | 119 | 8  |